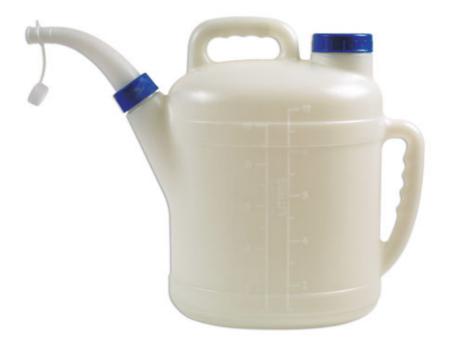

## Measuring Jug, 10 Litre

10L measuring jug suitable for water, AdBlue, oil, coolant, diesel, petrol etc.

## **Additional Information**

- 10L jug with quart and litre measurements.
- Suitable for oil, water, AdBlue®, coolant, diesel, petrol etc.
- Manufactured from polyethylene.
- Size: 500mm x 180mm x 370mm.
- 5 litre jug available Part No. 6867.